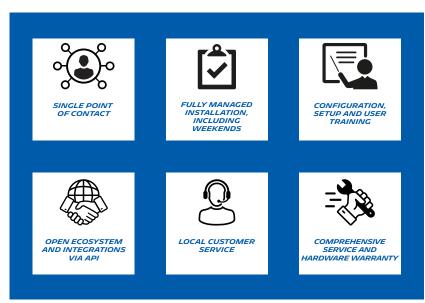

# THE MICHELIN CONNECTED FLEET DIFFERENCE

MICHELIN Connected Fleet services and solutions are designed to provide the tools and information fleet operators and managers need to easily manage their fleets on a daily basis and transform their operational efficiency.

More than a supplier, we work as a true partner and provide you with recommendations, based on your mobility data, so that you can reduce your costs, improve your productivity, ensure the safety of your drivers and manage sustainable fleets.