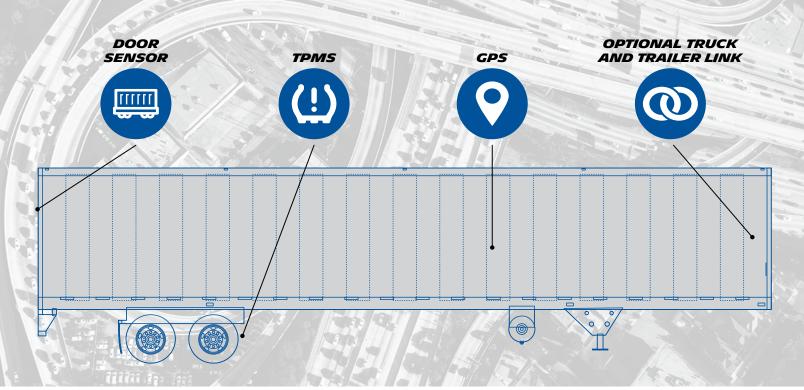

Introducing **Trailer Premium** from **MICHELIN Connected Fleet**. With **TPMS** and **GPS tracking combined**, this advanced trailer-management solution helps fleets **anticipate and control costs**, including those related to **detention and trailer maintenance**.

Trailer Premium offers fleets the ability to **track** the location and performance of their trailers in real-time. Plus, you'll have the power to monitor tire pressures and temperatures so you can identify and correct tire issues before they cause an incident on the road.

#### Avoid emergency roadside service incidents.

Help prevent emergency roadside service events, and the costs of tire repair, driver downtime, late deliveries and potential accident liability, with tire temperature and pressure monitoring alerts (TPMS).

#### Get real-time visibility of your trailers' locations.

Know exactly where and how your trailers are being used to keep track of detention and simplify billing, plus increase on-time deliveries and productivity.